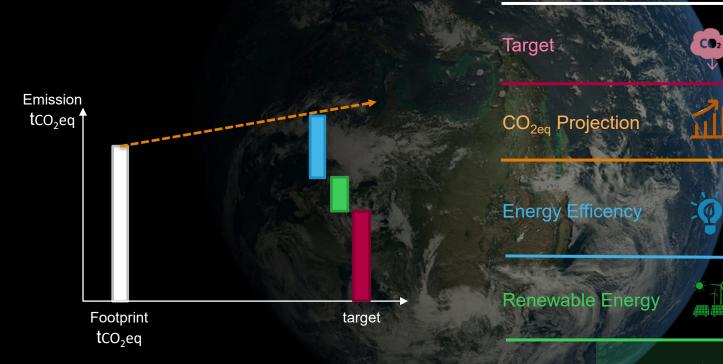

#### 4 Steps:

#### DIGITIZE

Energy Metering, Digital Cockpit. (Ecostruxure PME)

#### REDUCE

Energy efficiency, Energy sufficiency, SF6 elimination. (Light, compressed air, HVAC, behaviour)

#### **ELECTRIFY**

Buildings, industrial process. (Heating pumps, geothermal installations, electric resistance boilers)

#### **REPLACE**

Onsite solar, offsite renewable energy contract. (Solar panels)

Life Is On

CO<sub>2</sub> emissions saved & avoided for customers example for PMI