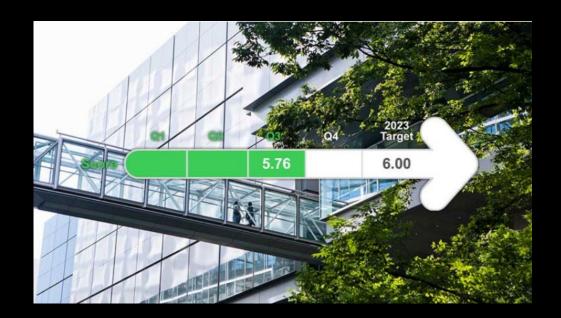

#### Q3 2023 Results

| 6 long-term commitments              |                                                                                                                                                          | Baseline                        | Q3 2023    | 2025 Target |
|--------------------------------------|----------------------------------------------------------------------------------------------------------------------------------------------------------|---------------------------------|------------|-------------|
| CLIMATE                              | Grow Schneider Impact revenues*2                                                                                                                         | 70%                             | 74%        | 80%         |
|                                      | 2. Help our customers save and avoid millions of tonnes of CO <sub>2</sub> emissions <sup>3</sup>                                                        | 263M                            | 513M       | 800M        |
|                                      | 3. Reduce CO <sub>2</sub> emissions from top 1,000 suppliers' operations                                                                                 | 0%                              | 24%        | 50%         |
| RESOURCES                            | Increase green material content in our products                                                                                                          | 7%                              | 27%        | 50%         |
|                                      | Primary and secondary packaging free from single-use plastic, using recycled cardboard                                                                   | 13%                             | 60%        | 100%        |
|                                      | Strategic suppliers who provide decent work to their employees <sup>4</sup>                                                                              | 1%                              | 6%         | 100%        |
|                                      | 7. Level of confidence of our employees to report unethical conduct <sup>5</sup>                                                                         | 81%                             | +1pt       | +10pts      |
| MAN S S S S S S                      | Increase gender diversity in hiring (50%), front-line management (40%) and leadership teams (30%)                                                        | 41/23/24                        | 41/28/29   | 50/40/30    |
|                                      | Provide access to green electricity to 50M people <sup>6</sup>                                                                                           | 30M                             | +14.2M     | 50M         |
| GENERATIONS                          | 10. Double hiring opportunities for interns, apprentices and fresh graduates <sup>2</sup>                                                                | 4,939                           | x1.52      | x2.00       |
|                                      | 11. Train people in energy management <sup>6</sup>                                                                                                       | 281,737                         | 542,494    | 1M          |
| LOCAL                                | +1. Country and Zone Presidents with local commitments that impact their communities                                                                     | 0%                              | 100%       | 100%        |
|                                      | *Per Schneider Electric definition and methodology 1 2021 baseline 3/10, 2025 target 10/10 2 2019 baseline 3 cumulated since 2018 4 2022 baseline 5 2021 | baseline <sup>6</sup> cumulated | since 2009 |             |
| Schneider Sustainability Impact 202  |                                                                                                                                                          |                                 |            | 3           |
| Scrineider Sustainability impact 202 | Internal                                                                                                                                                 |                                 |            |             |